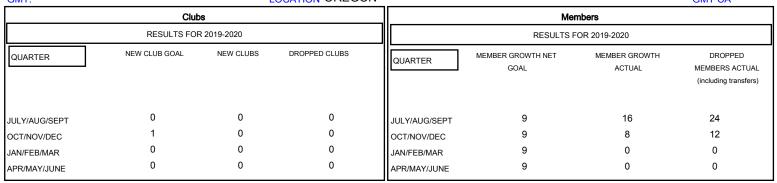

## MONTHLY MEMBERSHIP PROGRESS REPORT

## District 36 E

GMT: LOCATION OREGON GMT CA







| DROPPED CLUBS: 0  DROPPED MEMBERS |    | 13 CLUBS OF 35 ADDED 1 OR MORE<br>NEW MEMBERS | GENDER DISTRIBL  MALE  FEMALE   | 455 (62.41%)<br>274 (37.59%) |     |
|-----------------------------------|----|-----------------------------------------------|---------------------------------|------------------------------|-----|
| DECEASED                          | 6  | CLICK HERE FOR CUMULATIVE  MEMBERSHIP DATA    | TOTAL FAMILY UNIT MEMBERS       |                              | 205 |
| CLUB CANCELLED                    | 0  |                                               | FAMILY MEMBERS PAYING HALF DUES |                              | 106 |
| OTHER                             | 30 |                                               |                                 |