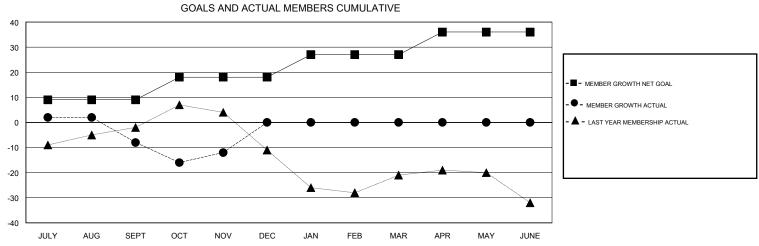

## MONTHLY MEMBERSHIP PROGRESS REPORT

## District 36 E

GMT: LOCATION OREGON GMT CA







| DROPPED CLUBS: 0  DROPPED MEMBERS |    | 13 CLUBS OF 35 ADDED 1 OR MORE<br>NEW MEMBERS | GENDER DISTRIBL  MALE  FEMALE   | 455 (62.41%)<br>274 (37.59%) |     |
|-----------------------------------|----|-----------------------------------------------|---------------------------------|------------------------------|-----|
| DECEASED                          | 6  | CLICK HERE FOR CUMULATIVE  MEMBERSHIP DATA    | TOTAL FAMILY UNIT MEMBERS       |                              | 205 |
| CLUB CANCELLED                    | 0  |                                               | FAMILY MEMBERS PAYING HALF DUES |                              | 106 |
| OTHER                             | 30 |                                               |                                 |